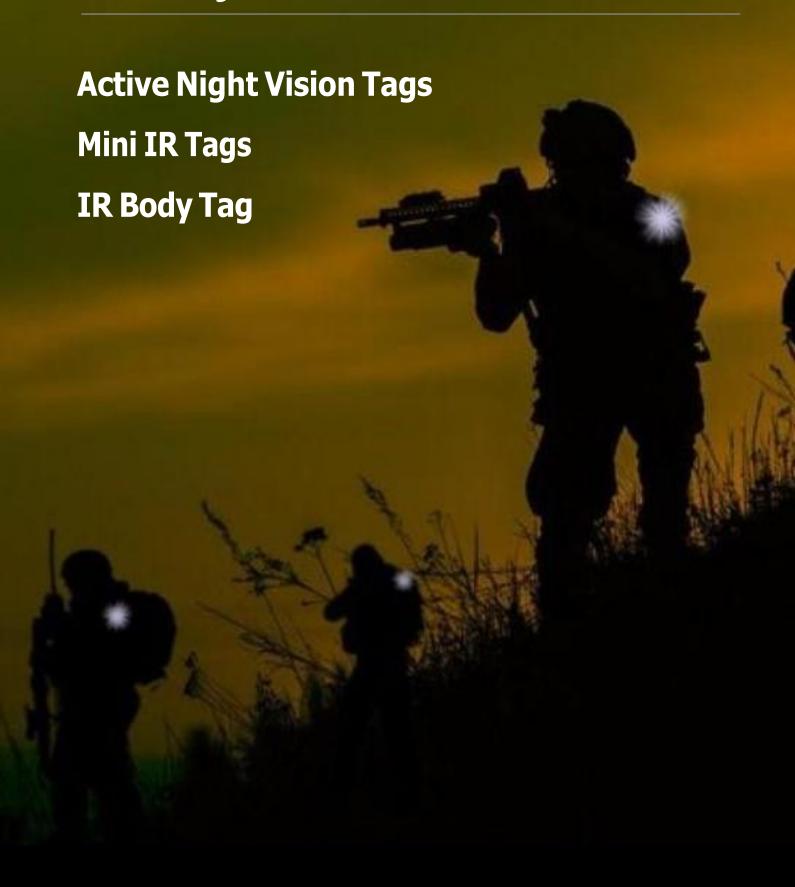

# Body Worn IFF-V2

## **Technical Specifications:**

10 Hour+ operation

5 km Visibility

Rechargeable Lithium Polymer Battery

| Spectrum         | 860 nm                                         |
|------------------|------------------------------------------------|
| Intensity        | 40 mW/sr                                       |
| Visibility       | 4-5 km                                         |
| Battery          | Rechargeable Li-Po Battery (USB-C Charge)      |
| Battery Capacity | 1,000 mAh                                      |
| Charging Time    | 2.5 hours                                      |
| Operational Time | 10 hours for steady, 18 hours for flash        |
| Coverage         | 240° Vertical axis x 360° Horizontal Axis      |
| Mode             | Steady, Rapid flash, Normal flash & Slow flash |
| Brightness       | Dim & Bright                                   |
| Attachment Type  | Magnetic lock, strap lock & Velcro             |
| Material         | Hardened ABS                                   |
| Weight           | Less than 150 g                                |
| Dimensions       | 70x50x20 (in mm)                               |