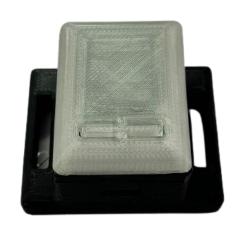

# Body Worn IFF-V2

## **Technical Specifications:**

10 Hour+ operation

5 km Visibility

Rechargeable Lithium Polymer Battery

| Spectrum         | 860 nm                                         |
|------------------|------------------------------------------------|
| Intensity        | 40 mW/sr                                       |
| Visibility       | 4-5 km                                         |
| Battery          | Rechargeable Li-Po Battery (USB-C Charge)      |
| Battery Capacity | 1,000 mAh                                      |
| Charging Time    | 2.5 hours                                      |
| Operational Time | 10 hours for steady, 18 hours for flash        |
| Coverage         | 240° Vertical axis x 360° Horizontal Axis      |
| Mode             | Steady, Rapid flash, Normal flash & Slow flash |
| Brightness       | Dim & Bright                                   |
| Attachment Type  | Magnetic lock, strap lock & Velcro             |
| Material         | Hardened ABS                                   |
| Weight           | Less than 150 g                                |
| Dimensions       | 70x50x20 (in mm)                               |